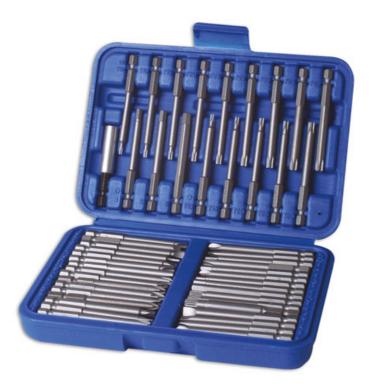

## Extra Long Bit Set 50pc

Extra Long comprehensive set of bits including Torq set, Spanner bits, Star\*, Tri-wing, Hex, Butterfly, Phillips, PzDrive, Spline, Flat and Square.

## **Additional Information**

- Phillips Ph1, Ph2; Flat 4, 5, 6mm; PzDrive Pz1, Pz2; Hex 4, 5, 6mm; Hex tamperproof: 2, 2.5, 3, 4, 5, 6mm;
- Star\* T10, T15, T20, T25, T30; Star tamperproof: T8, T10, T15, T20, T25, T27, T30, T35, T40; Spline: M5, M6, M8.
- Torq set: 6, 8, 10mm; spanner bits: 4, 6, 8, 10mm; Tri-wing 1, 2, 3, 4mm; Butterfly 1, 2, 3mm; Square 1, 2mm. •
- Aluminium magnetic bit holder 1/4"D x 60mm.
- · Quick Chuck shaft for fast changing. Manufactured from chrome vanadium.